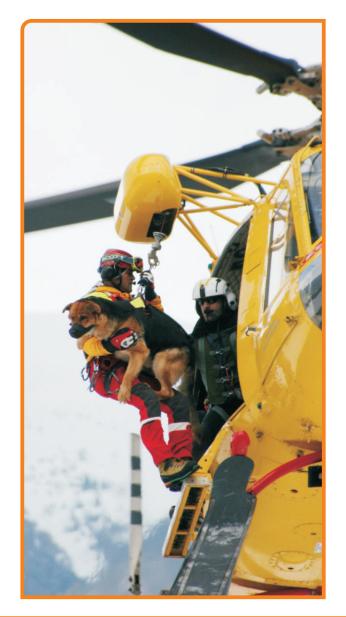

## 2171 KRONOS

Suspension harness specifically conceived for rescue and police dogs.

Suitable for all the dogs usually used for these applications:

Races: German Sheperd, Border Collie, Retriever;

Weight: 15 kg min, 50 kg max.

(use by dogs other than those listed should by evaluated

with C.A.M.P.)

Kronos is made of a front part and a back part, easy detachable

by means of a automatic buckle.

The innovative structure of the harness allows an ideal suspension position, giving the dog a good comfort during rescue or police operations.