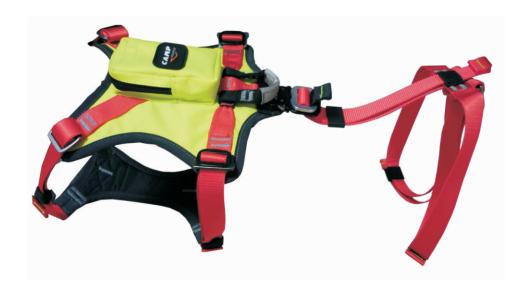

## 2171 KRONOS

Suspension harness specifically conceived for rescue and police dogs.

Suitable for all the dogs usually used for these applications:

Races: German Sheperd, Border Collie, Retriever;

Weight: 15 kg min, 50 kg max.

(use by dogs other than those listed should by evaluated

with C.A.M.P.)

Kronos is made of a front part and a back part, easy detachable

by means of a automatic buckle.

The innovative structure of the harness allows an ideal suspension position, giving the dog a good comfort during rescue or police operations.

Front part is made of two paddings that wrap the dog's chest, equally distributing its weight on a large surface and avoiding thus any damage caused by the suspension.

The two paddings are connected by four webbings, adjustable in length by means of aluminium buckles. The attachment ring for suspension is placed on the upper padding of the front part.

Back part, also totally adjustable, is made of webbings that wrap the back legs of the dog.

Back part can be easily detached and removed in order to use just the front part during ground operations (do not suspend the dog with the front part only).

Other details complete the features of this harness:

- high-visibility colours: fluorescent yellow fabrics, red webbings;
- wide pocket placed on the upper padding for the insertion of a GPS locator;
- two small pockets to keep Recco® reflectors, for snow avalanches rescue operations;
- made of washable materials.