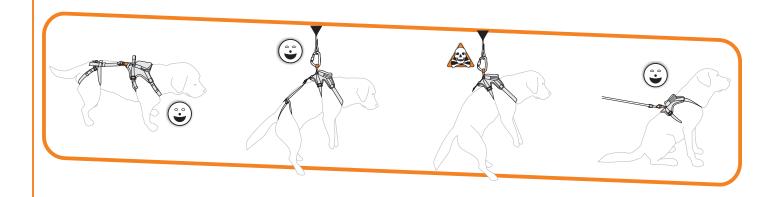

(use by dogs other than those listed should by evaluated

with C.A.M.P.)

Kronos is made of a front part and a back part, easy detachable

by means of a automatic buckle.

The innovative structure of the harness allows an ideal suspension position, giving the dog a good comfort during rescue or police operations.

Back part, also totally adjustable, is made of webbings that wrap the back legs of the dog.

Back part can be easily detached and removed in order to use just the front part during ground operations (do not suspend the dog with the front part only).