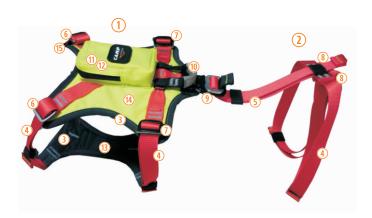

## **COMPONENTS**

- 1 Front part.
- 2 Back part.
- 3 3mm thick paddings covered by washable fabrics.
- 4 Polyamid webbings, 25mm wide.
- (5) Central polyamid webbing, 33mm wide.
- 6 Neck size adjustment buckles made of aluminium alloy.
- 7 Chest size adjustment buckles made of aluminium alloy+carbon steel.
- 8 Back legs size adjustment buckles made of aluminium alloy+carbon steel.
- 9 Central connection buckle, easy adjustable and automatically detachable.
- 10 Pivotable attachment loop with reinforcement layer.
- 11 Pocket for GPS locator, zip closure.
- (12) Upper pocket for Recco reflector, velcro closure (inside GPS locator pocket).
- (13) Lower pocket for Recco reflector, velcro closure.
- (14) High-visibility fluorescent fabric.
- (15) Identification label including serial number.