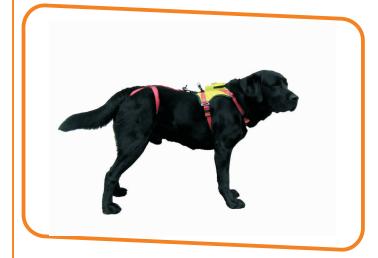

## 2171 KRONOS

Suspension harness specifically conceived for rescue and police dogs.

Suitable for all the dogs usually used for these applications:

Races: German Sheperd, Border Collie, Retriever;

Weight: 15 kg min, 50 kg max.

(use by dogs other than those listed should by evaluated

with C.A.M.P.)

Kronos is made of a front part and a back part, easy detachable

by means of a automatic buckle.

The innovative structure of the harness allows an ideal suspension position, giving the dog a good comfort during rescue or police operations.

Front part is made of two paddings that wrap the dog's chest, equally distributing its weight on a large surface and avoiding thus any damage caused by the suspension.

The two paddings are connected by four webbings, adjustable in length by means of aluminium buckles. The attachment ring for suspension is placed on the upper padding of the front part.

Back part, also totally adjustable, is made of webbings that wrap the back legs of the dog.

Back part can be easily detached and removed in order to use just the front part during ground operations (do not suspend the dog with the front part only).

Other details complete the features of this harness:

- high-visibility colours: fluorescent yellow fabrics, red webbings;
- wide pocket placed on the upper padding for the insertion of a GPS locator;
- two small pockets to keep Recco® reflectors, for snow avalanches rescue operations;
- made of washable materials.