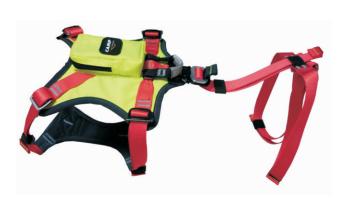

## 2171 KRONOS

Suspension harness specifically conceived for rescue and police dogs.

Suitable for all the dogs usually used for these applications:

Races: German Sheperd, Border Collie, Retriever;

Weight: 15 kg min, 50 kg max.

(use by dogs other than those listed should by evaluated

with C.A.M.P.)

Kronos is made of a front part and a back part, easy detachable

by means of a automatic buckle.

The innovative structure of the harness allows an ideal suspension position, giving the dog a good comfort during rescue or police operations.

Front part is made of two paddings that wrap the dog's chest, equally distributing its weight on a large surface and avoiding thus any damage caused by the suspension.

The two paddings are connected by four webbings, adjustable in length by means of aluminium buckles. The attachment ring for suspension is placed on the upper padding of the front part.

Back part, also totally adjustable, is made of webbings that wrap the back legs of the dog.

Back part can be easily detached and removed in order to use just the front part during ground operations (do not suspend the dog with the front part only).

Other details complete the features of this harness:

- high-visibility colours: fluorescent yellow fabrics, red webbings;
- wide pocket placed on the upper padding for the insertion of a GPS locator;
- two small pockets to keep Recco® reflectors, for snow avalanches rescue operations;
- made of washable materials.