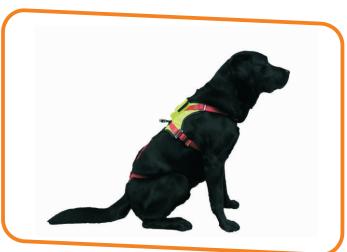

## 2171 KRONOS

Suspension harness specifically conceived for rescue and police dogs.

Suitable for all the dogs usually used for these applications:

Races: German Sheperd, Border Collie, Retriever;

Weight: 15 kg min, 50 kg max.

(use by dogs other than those listed should by evaluated

with C.A.M.P.)

Kronos is made of a front part and a back part, easy detachable

by means of a automatic buckle.

The innovative structure of the harness allows an ideal suspension position, giving the dog a good comfort during rescue or police operations.

Front part is made of two paddings that wrap the dog's chest, equally distributing its weight on a large surface and avoiding thus any damage caused by the suspension.

The two paddings are connected by four webbings, adjustable in length by means of aluminium buckles. The attachment ring for suspension is placed on the upper padding of the front part.

Back part, also totally adjustable, is made of webbings that wrap the back legs of the dog.

Back part can be easily detached and removed in order to use just the front part during ground operations (do not suspend the dog with the front part only).

Other details complete the features of this harness:

- high-visibility colours: fluorescent yellow fabrics, red webbings;
- wide pocket placed on the upper padding for the insertion of a GPS locator;
- two small pockets to keep Recco® reflectors, for snow avalanches rescue operations;
- made of washable materials.